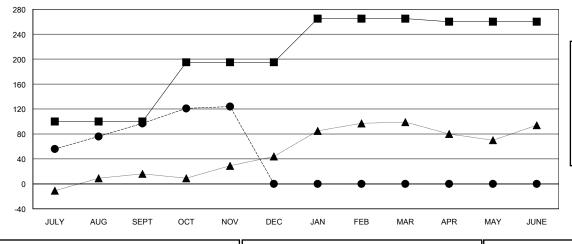

### LOCATION INDIA

**GMT CA** 

| Clubs                 |               |           |               | Members               |                           |                         |                                                    |
|-----------------------|---------------|-----------|---------------|-----------------------|---------------------------|-------------------------|----------------------------------------------------|
| RESULTS FOR 2018-2019 |               |           |               | RESULTS FOR 2018-2019 |                           |                         |                                                    |
| QUARTER               | NEW CLUB GOAL | NEW CLUBS | DROPPED CLUBS | QUARTER               | MEMBER GROWTH NET<br>GOAL | MEMBER GROWTH<br>ACTUAL | DROPPED<br>MEMBERS ACTUAL<br>(including transfers) |
| JULY/AUG/SEPT         | 1             | 1         | 0             | JULY/AUG/SEPT         | 100                       | 116                     | 15                                                 |
| OCT/NOV/DEC           | 2             | 0         | 0             | OCT/NOV/DEC           | 95                        | 48                      | 20                                                 |
| JAN/FEB/MAR           | 1             | 0         | 0             | JAN/FEB/MAR           | 70                        | 0                       | 0                                                  |
| APR/MAY/JUNE          | 1             | 0         | 0             | APR/MAY/JUNE          | -5                        | 0                       | 0                                                  |

### GOALS AND ACTUAL MEMBERS CUMULATIVE

| -■- MEMBER GROWTH NET GOAL        |  |
|-----------------------------------|--|
| - ● - MEMBER GROWTH ACTUAL        |  |
| - ▲ - LAST YEAR MEMBERSHIP ACTUAL |  |
|                                   |  |
|                                   |  |
|                                   |  |