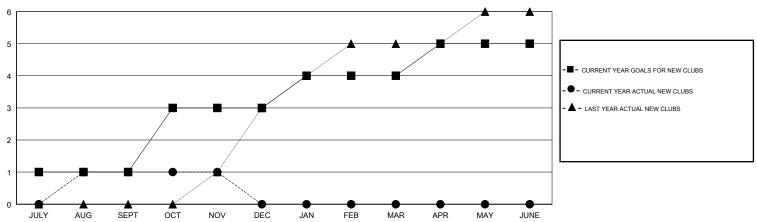

### LOCATION INDIA

**GMT CA** 

| Clubs                 |               |           |               | Members               |                           |                         |                                                    |
|-----------------------|---------------|-----------|---------------|-----------------------|---------------------------|-------------------------|----------------------------------------------------|
| RESULTS FOR 2018-2019 |               |           |               | RESULTS FOR 2018-2019 |                           |                         |                                                    |
| QUARTER               | NEW CLUB GOAL | NEW CLUBS | DROPPED CLUBS | QUARTER               | MEMBER GROWTH NET<br>GOAL | MEMBER GROWTH<br>ACTUAL | DROPPED<br>MEMBERS ACTUAL<br>(including transfers) |
| JULY/AUG/SEPT         | 1             | 1         | 0             | JULY/AUG/SEPT         | 100                       | 116                     | 15                                                 |
| OCT/NOV/DEC           | 2             | 0         | 0             | OCT/NOV/DEC           | 95                        | 48                      | 20                                                 |
| JAN/FEB/MAR           | 1             | 0         | 0             | JAN/FEB/MAR           | 70                        | 0                       | 0                                                  |
| APR/MAY/JUNE          | 1             | 0         | 0             | APR/MAY/JUNE          | -5                        | 0                       | 0                                                  |

#### GOALS AND ACTUAL NEW CLUBS CUMULATIVE